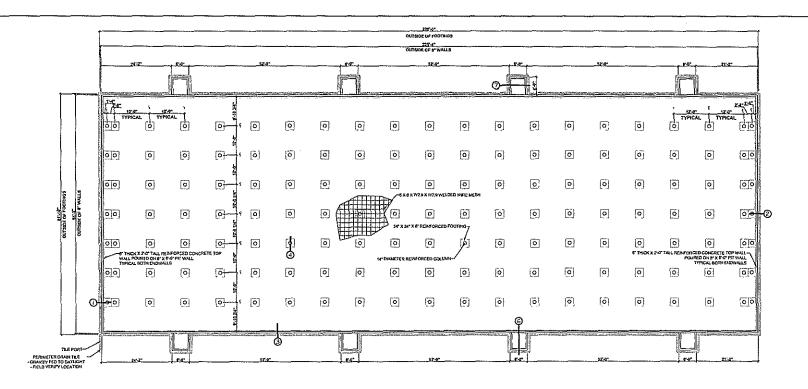

Livestock waste management facilities consisting of one concrete manure pit (approximately 255 ft. x 81 ft. x 8 ft. deep), the concrete slatted portion of the floor over the manure pit that captures and contains waste generated in the barn above, eight concrete pump out pits (each approximately 6 ft. x 6 ft. x 8 ft.) to allow manure removal from the manure pit, and a HDPE perimeter drainage tiles (approximately 712 ft. x 4 in.), around the footing of the manure pit to prevent flotation of the pit, which includes one inspection riser port.

The water pollution control facilities in this request include the following:

KLG, LLC 2080 N. Co. Rd. 1600 Carthage, IL 62321

NE ¼ of Section 21, T6N, R7W of the 4th PM in Hancock County

The livestock waste handling facilities consisting of one (1) concrete manure pit (approximately 225 ft. x 81 ft. x 8 ft.), the concrete slatted portion of the floor over the manure pit that capture and contain waste generated in the barn above, eight (8) pumpout pits (approximately 6 ft. x 6 ft. x 8 ft. each) to allow manure removal from the manure pit, and HDPE perimeter drainage tiles (approximately 712 ft. x 4 in. total) located around the footing of the manure pit to prevent flotation of the pit. The facility collects, transports and stores livestock waste prior to cropland application.

# Electronic Filing: Received, Clerk's Office 03/26/2021 \*\*PCB 2021-082\*\* Watershed Unit Tax Certification Review Sheet

| Project Name: KLG, LLC                                                                                                                                                                                                                                                                                                                                                                                                                                                                                                                                                                                                                                                                                                                                                                                                                                                                                                                                                                                                                                                                                                                                                                                                                                                                                                                                                                                                                                                                                                                                                                                                                                                                                                                                                                                                                                                                                                                                                                                                                                                                                                         | Date: November 19, 2020                                                                                                                                                                                                            |
|--------------------------------------------------------------------------------------------------------------------------------------------------------------------------------------------------------------------------------------------------------------------------------------------------------------------------------------------------------------------------------------------------------------------------------------------------------------------------------------------------------------------------------------------------------------------------------------------------------------------------------------------------------------------------------------------------------------------------------------------------------------------------------------------------------------------------------------------------------------------------------------------------------------------------------------------------------------------------------------------------------------------------------------------------------------------------------------------------------------------------------------------------------------------------------------------------------------------------------------------------------------------------------------------------------------------------------------------------------------------------------------------------------------------------------------------------------------------------------------------------------------------------------------------------------------------------------------------------------------------------------------------------------------------------------------------------------------------------------------------------------------------------------------------------------------------------------------------------------------------------------------------------------------------------------------------------------------------------------------------------------------------------------------------------------------------------------------------------------------------------------|------------------------------------------------------------------------------------------------------------------------------------------------------------------------------------------------------------------------------------|
| Reviewer: WH                                                                                                                                                                                                                                                                                                                                                                                                                                                                                                                                                                                                                                                                                                                                                                                                                                                                                                                                                                                                                                                                                                                                                                                                                                                                                                                                                                                                                                                                                                                                                                                                                                                                                                                                                                                                                                                                                                                                                                                                                                                                                                                   |                                                                                                                                                                                                                                    |
| Log number: TC-143090                                                                                                                                                                                                                                                                                                                                                                                                                                                                                                                                                                                                                                                                                                                                                                                                                                                                                                                                                                                                                                                                                                                                                                                                                                                                                                                                                                                                                                                                                                                                                                                                                                                                                                                                                                                                                                                                                                                                                                                                                                                                                                          | Type: Agchem  Livestock                                                                                                                                                                                                            |
| Applicant: Landon Guymon<br>1830 E. County Rd. 2100<br>Burnside, IL 62330                                                                                                                                                                                                                                                                                                                                                                                                                                                                                                                                                                                                                                                                                                                                                                                                                                                                                                                                                                                                                                                                                                                                                                                                                                                                                                                                                                                                                                                                                                                                                                                                                                                                                                                                                                                                                                                                                                                                                                                                                                                      | Contact: same as applicant Phone: 217-430-2108 Property Index#: LF0670650001                                                                                                                                                       |
| Facility: KLG, LLC<br>2080 N. County Rd. 1600<br>Carthage, IL 62321                                                                                                                                                                                                                                                                                                                                                                                                                                                                                                                                                                                                                                                                                                                                                                                                                                                                                                                                                                                                                                                                                                                                                                                                                                                                                                                                                                                                                                                                                                                                                                                                                                                                                                                                                                                                                                                                                                                                                                                                                                                            | Parcel#:                                                                                                                                                                                                                           |
|                                                                                                                                                                                                                                                                                                                                                                                                                                                                                                                                                                                                                                                                                                                                                                                                                                                                                                                                                                                                                                                                                                                                                                                                                                                                                                                                                                                                                                                                                                                                                                                                                                                                                                                                                                                                                                                                                                                                                                                                                                                                                                                                | County: Hancock                                                                                                                                                                                                                    |
| Legal Description:<br>NE of Section: 21 Twp: 6N R: 7W PM: 4 <sup>th</sup>                                                                                                                                                                                                                                                                                                                                                                                                                                                                                                                                                                                                                                                                                                                                                                                                                                                                                                                                                                                                                                                                                                                                                                                                                                                                                                                                                                                                                                                                                                                                                                                                                                                                                                                                                                                                                                                                                                                                                                                                                                                      | Signature: Landon Guymon                                                                                                                                                                                                           |
| TE of occurrence of the contract of the contra | Title: President                                                                                                                                                                                                                   |
| Other:  Physical Description of Pollution Control Devices:                                                                                                                                                                                                                                                                                                                                                                                                                                                                                                                                                                                                                                                                                                                                                                                                                                                                                                                                                                                                                                                                                                                                                                                                                                                                                                                                                                                                                                                                                                                                                                                                                                                                                                                                                                                                                                                                                                                                                                                                                                                                     |                                                                                                                                                                                                                                    |
| The livestock waste handling facilities consist of one (1) concrete m concrete slatted portion of the floor over the manure pit that captu concrete manure pit has eight (8) pumpout pits (approximately 6 ft manure pit. HDPE perimeter drainage tiles (approximately 712 ft. pit to prevent flotation of the pit. The facility collects, transports a Pollution control facilities requested by the applicant through Descapplication form and the attached drawings.                                                                                                                                                                                                                                                                                                                                                                                                                                                                                                                                                                                                                                                                                                                                                                                                                                                                                                                                                                                                                                                                                                                                                                                                                                                                                                                                                                                                                                                                                                                                                                                                                                                        | re and contain waste generated in the barn above. The x 6 ft. x 8 ft. each) to allow manure removal from the x 4 in. total) are located around the footing of the manure and stores livestock waste prior to cropland application. |
| One (2) concrete manure pit (approximately 225 ft. x 81 ft. x 8 ft); Concrete slatted floor at the pit; Pumpout pits attached to the manure pit, 8 x 6 ft. x 6 ft. x 8 ft. Perimeter drainage tiles at the pits: 712 ft. x 4 in. total                                                                                                                                                                                                                                                                                                                                                                                                                                                                                                                                                                                                                                                                                                                                                                                                                                                                                                                                                                                                                                                                                                                                                                                                                                                                                                                                                                                                                                                                                                                                                                                                                                                                                                                                                                                                                                                                                         |                                                                                                                                                                                                                                    |
| A plan view of the pits and a process flow diagram are submitted                                                                                                                                                                                                                                                                                                                                                                                                                                                                                                                                                                                                                                                                                                                                                                                                                                                                                                                                                                                                                                                                                                                                                                                                                                                                                                                                                                                                                                                                                                                                                                                                                                                                                                                                                                                                                                                                                                                                                                                                                                                               | ed with the application.                                                                                                                                                                                                           |
| Recommended Action: Issue tax certification.                                                                                                                                                                                                                                                                                                                                                                                                                                                                                                                                                                                                                                                                                                                                                                                                                                                                                                                                                                                                                                                                                                                                                                                                                                                                                                                                                                                                                                                                                                                                                                                                                                                                                                                                                                                                                                                                                                                                                                                                                                                                                   |                                                                                                                                                                                                                                    |