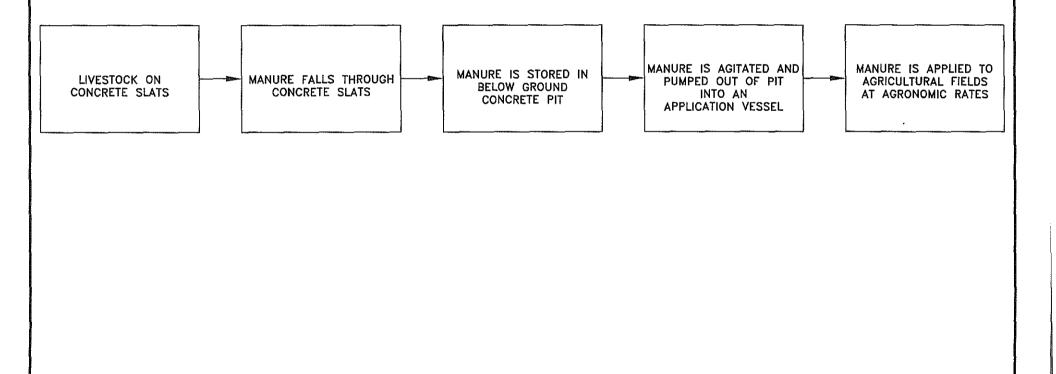

Livestock waste management facilities consisting of one concrete manure pit (approximately 255 ft. x 81 ft. x 8 ft. deep), the concrete slatted portion of the floor over the manure pit that captures and contains waste generated in the barn above, eight concrete pump out pits (each approximately 6 ft. x 6 ft. x 8 ft.) to allow manure removal from the manure pit, and a HDPE perimeter drainage tiles (approximately 712 ft. x 4 in.), around the footing of the manure pit to prevent flotation of the pit, which includes one inspection riser port.

The water pollution control facilities in this request include the following:

KLG, LLC 2080 N. Co. Rd. 1600 Carthage, IL 62321

NE ¼ of Section 21, T6N, R7W of the 4th PM in Hancock County

The livestock waste handling facilities consisting of one (1) concrete manure pit (approximately 225 ft. x 81 ft. x 8 ft.), the concrete slatted portion of the floor over the manure pit that capture and contain waste generated in the barn above, eight (8) pumpout pits (approximately 6 ft. x 6 ft. x 8 ft. each) to allow manure removal from the manure pit, and HDPE perimeter drainage tiles (approximately 712 ft. x 4 in. total) located around the footing of the manure pit to prevent flotation of the pit. The facility collects, transports and stores livestock waste prior to cropland application.

# Electronic Filing: Received, Clerk's Office 03/26/2021 \*\*PCB 2021-082\*\* Watershed Unit Tax Certification Review Sheet

| Project Name: KLG, LLC                                                                                                                                                                                                                                                                                                                                                                                                                                                                                                                                                                                                                                                                                                                                                                                                                                                                                                                                                                                                                                                                                                                                                                                                                                                                                                                                                                                                                                                                                                                                                                                                                                                                                                                                                                                                                                                                                                                                                                                                                                                                                                         | Date: November 19, 2020                                                                                                                                                                                                            |
|--------------------------------------------------------------------------------------------------------------------------------------------------------------------------------------------------------------------------------------------------------------------------------------------------------------------------------------------------------------------------------------------------------------------------------------------------------------------------------------------------------------------------------------------------------------------------------------------------------------------------------------------------------------------------------------------------------------------------------------------------------------------------------------------------------------------------------------------------------------------------------------------------------------------------------------------------------------------------------------------------------------------------------------------------------------------------------------------------------------------------------------------------------------------------------------------------------------------------------------------------------------------------------------------------------------------------------------------------------------------------------------------------------------------------------------------------------------------------------------------------------------------------------------------------------------------------------------------------------------------------------------------------------------------------------------------------------------------------------------------------------------------------------------------------------------------------------------------------------------------------------------------------------------------------------------------------------------------------------------------------------------------------------------------------------------------------------------------------------------------------------|------------------------------------------------------------------------------------------------------------------------------------------------------------------------------------------------------------------------------------|
| Reviewer: WH                                                                                                                                                                                                                                                                                                                                                                                                                                                                                                                                                                                                                                                                                                                                                                                                                                                                                                                                                                                                                                                                                                                                                                                                                                                                                                                                                                                                                                                                                                                                                                                                                                                                                                                                                                                                                                                                                                                                                                                                                                                                                                                   |                                                                                                                                                                                                                                    |
| Log number: TC-143090                                                                                                                                                                                                                                                                                                                                                                                                                                                                                                                                                                                                                                                                                                                                                                                                                                                                                                                                                                                                                                                                                                                                                                                                                                                                                                                                                                                                                                                                                                                                                                                                                                                                                                                                                                                                                                                                                                                                                                                                                                                                                                          | Type: Agchem  Livestock                                                                                                                                                                                                            |
| Applicant: Landon Guymon<br>1830 E. County Rd. 2100<br>Burnside, IL 62330                                                                                                                                                                                                                                                                                                                                                                                                                                                                                                                                                                                                                                                                                                                                                                                                                                                                                                                                                                                                                                                                                                                                                                                                                                                                                                                                                                                                                                                                                                                                                                                                                                                                                                                                                                                                                                                                                                                                                                                                                                                      | Contact: same as applicant Phone: 217-430-2108 Property Index#: LF0670650001                                                                                                                                                       |
| Facility: KLG, LLC<br>2080 N. County Rd. 1600<br>Carthage, IL 62321                                                                                                                                                                                                                                                                                                                                                                                                                                                                                                                                                                                                                                                                                                                                                                                                                                                                                                                                                                                                                                                                                                                                                                                                                                                                                                                                                                                                                                                                                                                                                                                                                                                                                                                                                                                                                                                                                                                                                                                                                                                            | Parcel#:                                                                                                                                                                                                                           |
|                                                                                                                                                                                                                                                                                                                                                                                                                                                                                                                                                                                                                                                                                                                                                                                                                                                                                                                                                                                                                                                                                                                                                                                                                                                                                                                                                                                                                                                                                                                                                                                                                                                                                                                                                                                                                                                                                                                                                                                                                                                                                                                                | County: Hancock                                                                                                                                                                                                                    |
| Legal Description:<br>NE of Section: 21 Twp: 6N R: 7W PM: 4 <sup>th</sup>                                                                                                                                                                                                                                                                                                                                                                                                                                                                                                                                                                                                                                                                                                                                                                                                                                                                                                                                                                                                                                                                                                                                                                                                                                                                                                                                                                                                                                                                                                                                                                                                                                                                                                                                                                                                                                                                                                                                                                                                                                                      | Signature: Landon Guymon                                                                                                                                                                                                           |
| TE of occurrence of the contract of the contra | Title: President                                                                                                                                                                                                                   |
| Other:  Physical Description of Pollution Control Devices:                                                                                                                                                                                                                                                                                                                                                                                                                                                                                                                                                                                                                                                                                                                                                                                                                                                                                                                                                                                                                                                                                                                                                                                                                                                                                                                                                                                                                                                                                                                                                                                                                                                                                                                                                                                                                                                                                                                                                                                                                                                                     |                                                                                                                                                                                                                                    |
| The livestock waste handling facilities consist of one (1) concrete m concrete slatted portion of the floor over the manure pit that captu concrete manure pit has eight (8) pumpout pits (approximately 6 ft manure pit. HDPE perimeter drainage tiles (approximately 712 ft. pit to prevent flotation of the pit. The facility collects, transports a Pollution control facilities requested by the applicant through Descapplication form and the attached drawings.                                                                                                                                                                                                                                                                                                                                                                                                                                                                                                                                                                                                                                                                                                                                                                                                                                                                                                                                                                                                                                                                                                                                                                                                                                                                                                                                                                                                                                                                                                                                                                                                                                                        | re and contain waste generated in the barn above. The x 6 ft. x 8 ft. each) to allow manure removal from the x 4 in. total) are located around the footing of the manure and stores livestock waste prior to cropland application. |
| One (2) concrete manure pit (approximately 225 ft. x 81 ft. x 8 ft); Concrete slatted floor at the pit; Pumpout pits attached to the manure pit, 8 x 6 ft. x 6 ft. x 8 ft. Perimeter drainage tiles at the pits: 712 ft. x 4 in. total                                                                                                                                                                                                                                                                                                                                                                                                                                                                                                                                                                                                                                                                                                                                                                                                                                                                                                                                                                                                                                                                                                                                                                                                                                                                                                                                                                                                                                                                                                                                                                                                                                                                                                                                                                                                                                                                                         |                                                                                                                                                                                                                                    |
| A plan view of the pits and a process flow diagram are submitted                                                                                                                                                                                                                                                                                                                                                                                                                                                                                                                                                                                                                                                                                                                                                                                                                                                                                                                                                                                                                                                                                                                                                                                                                                                                                                                                                                                                                                                                                                                                                                                                                                                                                                                                                                                                                                                                                                                                                                                                                                                               | ed with the application.                                                                                                                                                                                                           |
| Recommended Action: Issue tax certification.                                                                                                                                                                                                                                                                                                                                                                                                                                                                                                                                                                                                                                                                                                                                                                                                                                                                                                                                                                                                                                                                                                                                                                                                                                                                                                                                                                                                                                                                                                                                                                                                                                                                                                                                                                                                                                                                                                                                                                                                                                                                                   |                                                                                                                                                                                                                                    |